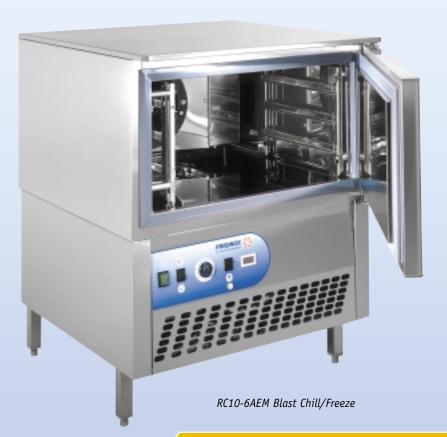

## RC10-6AEM Air cooled condensing unit

3 GN 1/1 Tray Capacity

3 600mm x 400mm Tray Capacity

#### Description

Foodservice & Bakery Reach-In Blast Chiller/Freezer designed to accept Gastronorm 1/1 pans or Euro 600mm x 400mm bakery racks.

The Smarter Way to Chill

#### **Main Features**

11kg Blast Chill capacity per cycle of product correctly portioned in Gastronorm pans/bakery trays.

3.6kg Blast Freeze capacity per cycle of product correctly portioned in Gastronorm pans/bakery trays.

- Removable and adjustable shelf runners able to accept Gastronorm pans and Euro standard 600mm x 400mm bakery trays.
- Temperature display in °C.
- Automatic preservation mode at the end of cycle.
- Operator of the Defrost feature removes ice from evaporator.
- R404A refrigerant CFC free.
- Self-closing door magnetically seals. Door remains open past 90°C for convenient loading and unloading.
- Internal coved corners, removable door gasket.
- Water protection index rating IP459.
- Adjustable legs for levelling.
- Electro mechanical controls.